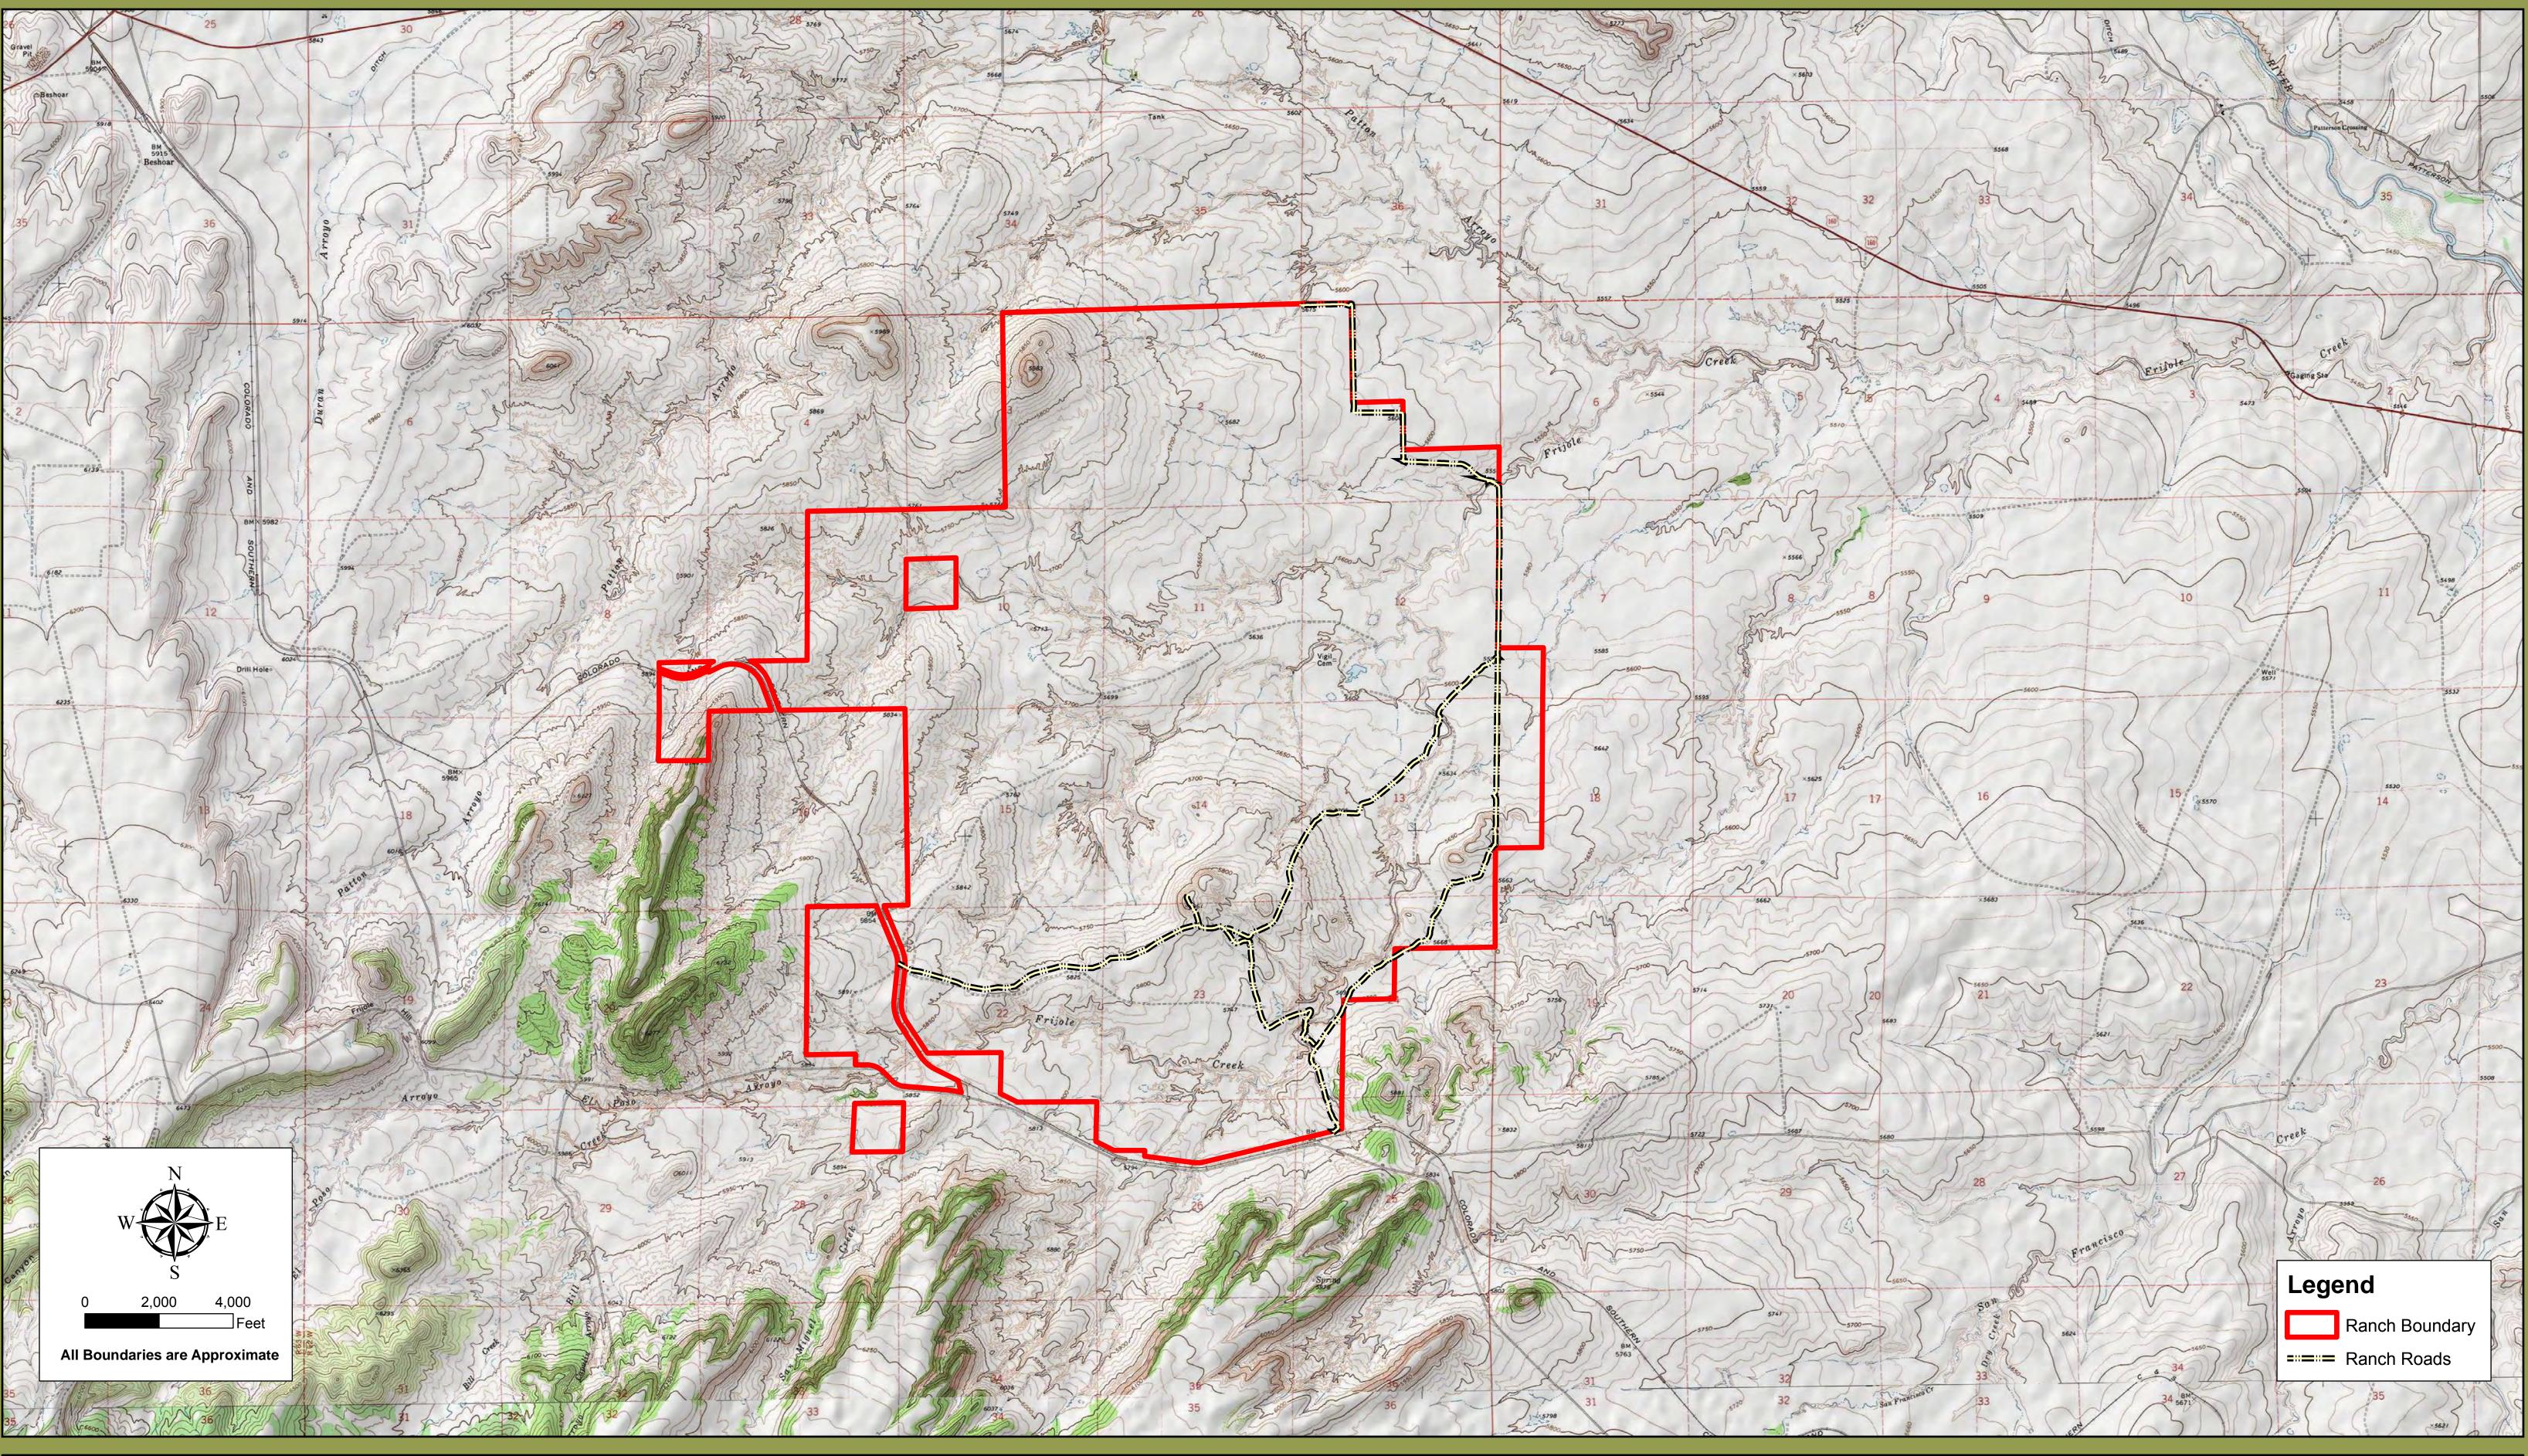

## Buffalo Creek Ranch Las Animas County, Colorado

Map is For Visual Aid Only 

Not A Legal Land Survey