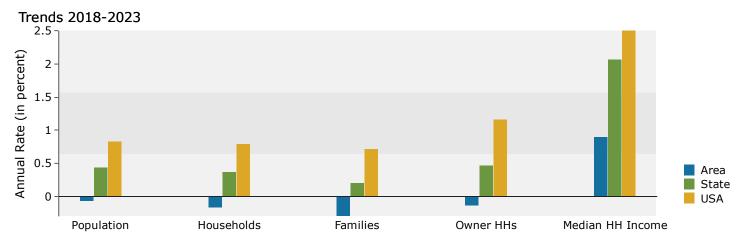

NM Machinery Truck Center 2801 SE Main Roswell NM 88203 Ring: 1 mile radius

Latitude: 33.3587 Longitude: -104.5113

| 9      | Summary                                       | Cei       | nsus 2010 |               | 2018           |            | 2023           |  |
|--------|-----------------------------------------------|-----------|-----------|---------------|----------------|------------|----------------|--|
|        | Population                                    |           | 3,074     |               | 3,132          |            | 3,120          |  |
|        | Households                                    |           | 952       |               | 961            |            | 953            |  |
|        | Families                                      |           | 735       |               | 730            |            | 719            |  |
|        | Average Household Size                        |           | 3.09      |               | 3.12           |            | 3.14           |  |
|        | Owner Occupied Housing Units                  |           | 695       |               | 690            |            | 685            |  |
|        | Renter Occupied Housing Units                 |           | 257       |               | 271            |            | 268            |  |
|        | Median Age                                    |           | 33.0      |               | 33.7           |            | 34.4           |  |
| 1      | Frends: 2018 - 2023 Annual Rate               |           | Area      |               | State          |            | National       |  |
|        | Population                                    |           | -0.08%    |               | 0.43%          |            | 0.83%          |  |
|        | Households                                    |           | -0.17%    |               | 0.37%          |            | 0.79%          |  |
|        | Families                                      |           | -0.30%    |               | 0.20%          |            | 0.71%          |  |
|        | Owner HHs                                     |           | -0.15%    |               | 0.46%          |            | 1.16%          |  |
|        | Median Household Income                       |           | 0.90%     | -             | 2.07%          | -          | 2.50%          |  |
|        | lawahalda ku Tu sawa                          |           |           |               | 2018           |            | 023            |  |
| , r    | Households by Income                          |           |           | Number<br>212 | Percent        | Number     | Percent        |  |
|        | <\$15,000                                     |           |           |               | 22.1%<br>17.9% | 220        | 23.1%          |  |
|        | \$15,000 - \$24,999<br>\$25,000 - \$24,000    |           |           | 172           |                | 158<br>133 | 16.6%          |  |
|        | \$25,000 - \$34,999<br>\$35,000 - \$40,000    |           |           | 155           | 16.1%          |            | 14.0%          |  |
|        | \$35,000 - \$49,999<br>\$50,000 - \$74,999    |           |           | 130<br>162    | 13.5%<br>16.9% | 119<br>169 | 12.5%<br>17.7% |  |
|        | \$75,000 - \$99,999                           |           |           | 65            | 6.8%           | 76         | 8.0%           |  |
|        | \$100,000 - \$149,999                         |           |           | 51            | 5.3%           | 64         | 6.7%           |  |
|        | \$150,000 - \$199,999                         |           |           | 9             | 0.9%           | 9          | 0.9%           |  |
|        | \$200,000+                                    |           |           | 4             | 0.4%           | 5          | 0.5%           |  |
|        | \$200,000+                                    |           |           | 4             | 0.4%           | 5          | 0.5%           |  |
|        | Median Household Income                       |           |           | \$30,404      |                | \$31,792   |                |  |
|        | Average Household Income                      |           |           | \$41,682      |                | \$46,286   |                |  |
|        | Per Capita Income                             |           |           | \$13,862      |                | \$15,227   |                |  |
|        |                                               | Census 20 | 010       | 2             | 2018           |            | 2023           |  |
| F      | Population by Age                             | Number    | Percent   | Number        | Percent        | Number     | Percent        |  |
|        | 0 - 4                                         | 278       | 9.0%      | 260           | 8.3%           | 255        | 8.2%           |  |
|        | 5 - 9                                         | 248       | 8.1%      | 251           | 8.0%           | 250        | 8.0%           |  |
|        | 10 - 14                                       | 222       | 7.2%      | 237           | 7.6%           | 246        | 7.9%           |  |
|        | 15 - 19                                       | 250       | 8.1%      | 217           | 6.9%           | 228        | 7.3%           |  |
|        | 20 - 24                                       | 216       | 7.0%      | 212           | 6.8%           | 199        | 6.4%           |  |
|        | 25 - 34                                       | 392       | 12.8%     | 446           | 14.2%          | 407        | 13.0%          |  |
|        | 35 - 44                                       | 355       | 11.6%     | 340           | 10.9%          | 376        | 12.0%          |  |
|        | 45 - 54                                       | 366       | 11.9%     | 328           | 10.5%          | 306        | 9.8%           |  |
|        | 55 - 64                                       | 351       | 11.4%     | 368           | 11.7%          | 335        | 10.7%          |  |
|        | 65 - 74                                       | 204       | 6.6%      | 272           | 8.7%           | 293        | 9.4%           |  |
|        | 75 - 84                                       | 131       | 4.3%      | 133           | 4.2%           | 157        | 5.0%           |  |
|        | 85+                                           | 60        | 2.0%      | 68            | 2.2%           | 69         | 2.2%           |  |
|        |                                               | Census 20 |           |               | 2018           |            | 2023           |  |
| F      | Race and Ethnicity                            | Number    | Percent   | Number        | Percent        | Number     | Percent        |  |
|        | White Alone                                   | 1,666     | 54.2%     | 1,620         | 51.7%          | 1,584      | 50.8%          |  |
|        | Black Alone                                   | 113       | 3.7%      | 101           | 3.2%           | 94         | 3.0%           |  |
|        | American Indian Alone                         | 33        | 1.1%      | 41            | 1.3%           | 45         | 1.4%           |  |
|        | Asian Alone                                   | 11        | 0.4%      | 13            | 0.4%           | 13         | 0.4%           |  |
|        | Pacific Islander Alone                        | 0         | 0.0%      | 1             | 0.0%           | 1 240      | 0.0%           |  |
|        | Some Other Race Alone                         | 1,125     | 36.6%     | 1,223         | 39.0%          | 1,249      | 40.0%          |  |
|        | Two or More Races                             | 126       | 4.1%      | 134           | 4.3%           | 134        | 4.3%           |  |
|        | Hispanic Origin (Any Race)                    | 2,265     | 73.7%     | 2,450         | 78.2%          | 2,526      | 81.0%          |  |
| Data N | Note: Income is expressed in current dollars. | ,         |           | -,            |                | ,          |                |  |
|        |                                               |           |           |               |                |            |                |  |