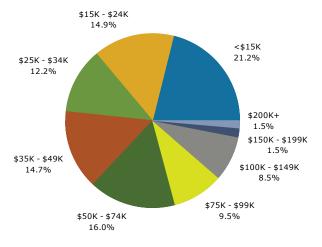

NM Machinery Truck Center 2801 SE Main Roswell NM 88203 Ring: 1 mile radius

Latitude: 33.3587 Longitude: -104.5113

| 9      | Summary                                       | Cei       | nsus 2010 |               | 2018           |            | 2023           |  |
|--------|-----------------------------------------------|-----------|-----------|---------------|----------------|------------|----------------|--|
|        | Population                                    |           | 3,074     |               | 3,132          |            | 3,120          |  |
|        | Households                                    |           | 952       |               | 961            |            | 953            |  |
|        | Families                                      |           | 735       |               | 730            |            | 719            |  |
|        | Average Household Size                        |           | 3.09      |               | 3.12           |            | 3.14           |  |
|        | Owner Occupied Housing Units                  |           | 695       |               | 690            |            | 685            |  |
|        | Renter Occupied Housing Units                 |           | 257       |               | 271            |            | 268            |  |
|        | Median Age                                    |           | 33.0      |               | 33.7           |            | 34.4           |  |
| 1      | Frends: 2018 - 2023 Annual Rate               |           | Area      |               | State          |            | National       |  |
|        | Population                                    |           | -0.08%    |               | 0.43%          |            | 0.83%          |  |
|        | Households                                    |           | -0.17%    |               | 0.37%          |            | 0.79%          |  |
|        | Families                                      |           | -0.30%    |               | 0.20%          |            | 0.71%          |  |
|        | Owner HHs                                     |           | -0.15%    |               | 0.46%          |            | 1.16%          |  |
|        | Median Household Income                       |           | 0.90%     | -             | 2.07%          | -          | 2.50%          |  |
|        | lawahalda ku Tu sawa                          |           |           |               | 2018           |            | 023            |  |
| , r    | Households by Income                          |           |           | Number<br>212 | Percent        | Number     | Percent        |  |
|        | <\$15,000                                     |           |           |               | 22.1%<br>17.9% | 220        | 23.1%          |  |
|        | \$15,000 - \$24,999<br>\$25,000 - \$24,000    |           |           | 172           |                | 158<br>133 | 16.6%          |  |
|        | \$25,000 - \$34,999<br>\$35,000 - \$40,000    |           |           | 155           | 16.1%          |            | 14.0%          |  |
|        | \$35,000 - \$49,999<br>\$50,000 - \$74,999    |           |           | 130<br>162    | 13.5%<br>16.9% | 119<br>169 | 12.5%<br>17.7% |  |
|        | \$75,000 - \$99,999                           |           |           | 65            | 6.8%           | 76         | 8.0%           |  |
|        | \$100,000 - \$149,999                         |           |           | 51            | 5.3%           | 64         | 6.7%           |  |
|        | \$150,000 - \$199,999                         |           |           | 9             | 0.9%           | 9          | 0.9%           |  |
|        | \$200,000+                                    |           |           | 4             | 0.4%           | 5          | 0.5%           |  |
|        | \$200,000+                                    |           |           | 4             | 0.4%           | 5          | 0.5%           |  |
|        | Median Household Income                       |           |           | \$30,404      |                | \$31,792   |                |  |
|        | Average Household Income                      |           |           | \$41,682      |                | \$46,286   |                |  |
|        | Per Capita Income                             |           |           | \$13,862      |                | \$15,227   |                |  |
|        |                                               | Census 20 | 010       | 2             | 2018           |            | 2023           |  |
| F      | Population by Age                             | Number    | Percent   | Number        | Percent        | Number     | Percent        |  |
|        | 0 - 4                                         | 278       | 9.0%      | 260           | 8.3%           | 255        | 8.2%           |  |
|        | 5 - 9                                         | 248       | 8.1%      | 251           | 8.0%           | 250        | 8.0%           |  |
|        | 10 - 14                                       | 222       | 7.2%      | 237           | 7.6%           | 246        | 7.9%           |  |
|        | 15 - 19                                       | 250       | 8.1%      | 217           | 6.9%           | 228        | 7.3%           |  |
|        | 20 - 24                                       | 216       | 7.0%      | 212           | 6.8%           | 199        | 6.4%           |  |
|        | 25 - 34                                       | 392       | 12.8%     | 446           | 14.2%          | 407        | 13.0%          |  |
|        | 35 - 44                                       | 355       | 11.6%     | 340           | 10.9%          | 376        | 12.0%          |  |
|        | 45 - 54                                       | 366       | 11.9%     | 328           | 10.5%          | 306        | 9.8%           |  |
|        | 55 - 64                                       | 351       | 11.4%     | 368           | 11.7%          | 335        | 10.7%          |  |
|        | 65 - 74                                       | 204       | 6.6%      | 272           | 8.7%           | 293        | 9.4%           |  |
|        | 75 - 84                                       | 131       | 4.3%      | 133           | 4.2%           | 157        | 5.0%           |  |
|        | 85+                                           | 60        | 2.0%      | 68            | 2.2%           | 69         | 2.2%           |  |
|        |                                               | Census 20 |           |               | 2018           |            | 2023           |  |
| F      | Race and Ethnicity                            | Number    | Percent   | Number        | Percent        | Number     | Percent        |  |
|        | White Alone                                   | 1,666     | 54.2%     | 1,620         | 51.7%          | 1,584      | 50.8%          |  |
|        | Black Alone                                   | 113       | 3.7%      | 101           | 3.2%           | 94         | 3.0%           |  |
|        | American Indian Alone                         | 33        | 1.1%      | 41            | 1.3%           | 45         | 1.4%           |  |
|        | Asian Alone                                   | 11        | 0.4%      | 13            | 0.4%           | 13         | 0.4%           |  |
|        | Pacific Islander Alone                        | 0         | 0.0%      | 1             | 0.0%           | 1 240      | 0.0%           |  |
|        | Some Other Race Alone                         | 1,125     | 36.6%     | 1,223         | 39.0%          | 1,249      | 40.0%          |  |
|        | Two or More Races                             | 126       | 4.1%      | 134           | 4.3%           | 134        | 4.3%           |  |
|        | Hispanic Origin (Any Race)                    | 2,265     | 73.7%     | 2,450         | 78.2%          | 2,526      | 81.0%          |  |
| Data N | Note: Income is expressed in current dollars. | ,         |           | -,            |                | ,          |                |  |
|        |                                               |           |           |               |                |            |                |  |