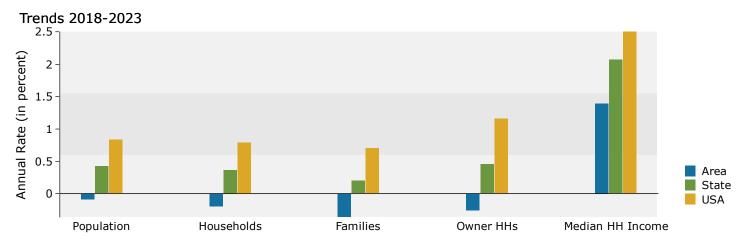

NM Machinery Truck Center 2801 SE Main Roswell NM 88203 Ring: 1 mile radius

Latitude: 33.3587 Longitude: -104.5113

| 9      | Summary                                       | Cei       | nsus 2010 |               | 2018           |            | 2023           |  |
|--------|-----------------------------------------------|-----------|-----------|---------------|----------------|------------|----------------|--|
|        | Population                                    |           | 3,074     |               | 3,132          |            | 3,120          |  |
|        | Households                                    |           | 952       |               | 961            |            | 953            |  |
|        | Families                                      |           | 735       |               | 730            |            | 719            |  |
|        | Average Household Size                        |           | 3.09      |               | 3.12           |            | 3.14           |  |
|        | Owner Occupied Housing Units                  |           | 695       |               | 690            |            | 685            |  |
|        | Renter Occupied Housing Units                 |           | 257       |               | 271            |            | 268            |  |
|        | Median Age                                    |           | 33.0      |               | 33.7           |            | 34.4           |  |
| 1      | Frends: 2018 - 2023 Annual Rate               |           | Area      |               | State          |            | National       |  |
|        | Population                                    |           | -0.08%    |               | 0.43%          |            | 0.83%          |  |
|        | Households                                    |           | -0.17%    |               | 0.37%          |            | 0.79%          |  |
|        | Families                                      |           | -0.30%    |               | 0.20%          |            | 0.71%          |  |
|        | Owner HHs                                     |           | -0.15%    |               | 0.46%          |            | 1.16%          |  |
|        | Median Household Income                       |           | 0.90%     | -             | 2.07%          | -          | 2.50%          |  |
|        | lawahalda ku Tu sawa                          |           |           |               | 2018           |            | 023            |  |
| , r    | Households by Income                          |           |           | Number<br>212 | Percent        | Number     | Percent        |  |
|        | <\$15,000                                     |           |           |               | 22.1%<br>17.9% | 220        | 23.1%          |  |
|        | \$15,000 - \$24,999<br>\$25,000 - \$24,000    |           |           | 172           |                | 158<br>133 | 16.6%          |  |
|        | \$25,000 - \$34,999<br>\$35,000 - \$40,000    |           |           | 155           | 16.1%          |            | 14.0%          |  |
|        | \$35,000 - \$49,999<br>\$50,000 - \$74,999    |           |           | 130<br>162    | 13.5%<br>16.9% | 119<br>169 | 12.5%<br>17.7% |  |
|        | \$75,000 - \$99,999                           |           |           | 65            | 6.8%           | 76         | 8.0%           |  |
|        | \$100,000 - \$149,999                         |           |           | 51            | 5.3%           | 64         | 6.7%           |  |
|        | \$150,000 - \$199,999                         |           |           | 9             | 0.9%           | 9          | 0.9%           |  |
|        | \$200,000+                                    |           |           | 4             | 0.4%           | 5          | 0.5%           |  |
|        | \$200,000+                                    |           |           | 4             | 0.4%           | 5          | 0.5%           |  |
|        | Median Household Income                       |           |           | \$30,404      |                | \$31,792   |                |  |
|        | Average Household Income                      |           |           | \$41,682      |                | \$46,286   |                |  |
|        | Per Capita Income                             |           |           | \$13,862      |                | \$15,227   |                |  |
|        |                                               | Census 20 | 010       | 2             | 2018           |            | 2023           |  |
| F      | Population by Age                             | Number    | Percent   | Number        | Percent        | Number     | Percent        |  |
|        | 0 - 4                                         | 278       | 9.0%      | 260           | 8.3%           | 255        | 8.2%           |  |
|        | 5 - 9                                         | 248       | 8.1%      | 251           | 8.0%           | 250        | 8.0%           |  |
|        | 10 - 14                                       | 222       | 7.2%      | 237           | 7.6%           | 246        | 7.9%           |  |
|        | 15 - 19                                       | 250       | 8.1%      | 217           | 6.9%           | 228        | 7.3%           |  |
|        | 20 - 24                                       | 216       | 7.0%      | 212           | 6.8%           | 199        | 6.4%           |  |
|        | 25 - 34                                       | 392       | 12.8%     | 446           | 14.2%          | 407        | 13.0%          |  |
|        | 35 - 44                                       | 355       | 11.6%     | 340           | 10.9%          | 376        | 12.0%          |  |
|        | 45 - 54                                       | 366       | 11.9%     | 328           | 10.5%          | 306        | 9.8%           |  |
|        | 55 - 64                                       | 351       | 11.4%     | 368           | 11.7%          | 335        | 10.7%          |  |
|        | 65 - 74                                       | 204       | 6.6%      | 272           | 8.7%           | 293        | 9.4%           |  |
|        | 75 - 84                                       | 131       | 4.3%      | 133           | 4.2%           | 157        | 5.0%           |  |
|        | 85+                                           | 60        | 2.0%      | 68            | 2.2%           | 69         | 2.2%           |  |
|        |                                               | Census 20 |           |               | 2018           |            | 2023           |  |
| F      | Race and Ethnicity                            | Number    | Percent   | Number        | Percent        | Number     | Percent        |  |
|        | White Alone                                   | 1,666     | 54.2%     | 1,620         | 51.7%          | 1,584      | 50.8%          |  |
|        | Black Alone                                   | 113       | 3.7%      | 101           | 3.2%           | 94         | 3.0%           |  |
|        | American Indian Alone                         | 33        | 1.1%      | 41            | 1.3%           | 45         | 1.4%           |  |
|        | Asian Alone                                   | 11        | 0.4%      | 13            | 0.4%           | 13         | 0.4%           |  |
|        | Pacific Islander Alone                        | 0         | 0.0%      | 1             | 0.0%           | 1 240      | 0.0%           |  |
|        | Some Other Race Alone                         | 1,125     | 36.6%     | 1,223         | 39.0%          | 1,249      | 40.0%          |  |
|        | Two or More Races                             | 126       | 4.1%      | 134           | 4.3%           | 134        | 4.3%           |  |
|        | Hispanic Origin (Any Race)                    | 2,265     | 73.7%     | 2,450         | 78.2%          | 2,526      | 81.0%          |  |
| Data N | Note: Income is expressed in current dollars. | ,         |           | -,            |                | ,          |                |  |
|        |                                               |           |           |               |                |            |                |  |