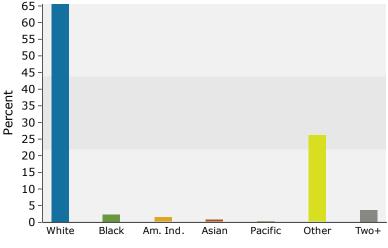

NM Machinery Truck Center 2801 SE Main Roswell NM 88203 Ring: 1 mile radius

Latitude: 33.3587 Longitude: -104.5113

| 9      | Summary                                       | Cei       | nsus 2010 |               | 2018           |            | 2023           |  |
|--------|-----------------------------------------------|-----------|-----------|---------------|----------------|------------|----------------|--|
|        | Population                                    |           | 3,074     |               | 3,132          |            | 3,120          |  |
|        | Households                                    |           | 952       |               | 961            |            | 953            |  |
|        | Families                                      |           | 735       |               | 730            |            | 719            |  |
|        | Average Household Size                        |           | 3.09      |               | 3.12           |            | 3.14           |  |
|        | Owner Occupied Housing Units                  |           | 695       |               | 690            |            | 685            |  |
|        | Renter Occupied Housing Units                 |           | 257       |               | 271            |            | 268            |  |
|        | Median Age                                    |           | 33.0      |               | 33.7           |            | 34.4           |  |
| 1      | Frends: 2018 - 2023 Annual Rate               |           | Area      |               | State          |            | National       |  |
|        | Population                                    |           | -0.08%    |               | 0.43%          |            | 0.83%          |  |
|        | Households                                    |           | -0.17%    |               | 0.37%          |            | 0.79%          |  |
|        | Families                                      |           | -0.30%    |               | 0.20%          |            | 0.71%          |  |
|        | Owner HHs                                     |           | -0.15%    |               | 0.46%          |            | 1.16%          |  |
|        | Median Household Income                       |           | 0.90%     | -             | 2.07%          | -          | 2.50%          |  |
|        | lawahalda ku Tu sawa                          |           |           |               | 2018           |            | 023            |  |
| , r    | Households by Income                          |           |           | Number<br>212 | Percent        | Number     | Percent        |  |
|        | <\$15,000                                     |           |           |               | 22.1%<br>17.9% | 220        | 23.1%          |  |
|        | \$15,000 - \$24,999<br>\$25,000 - \$24,000    |           |           | 172           |                | 158<br>133 | 16.6%          |  |
|        | \$25,000 - \$34,999<br>\$35,000 - \$40,000    |           |           | 155           | 16.1%          |            | 14.0%          |  |
|        | \$35,000 - \$49,999<br>\$50,000 - \$74,999    |           |           | 130<br>162    | 13.5%<br>16.9% | 119<br>169 | 12.5%<br>17.7% |  |
|        | \$75,000 - \$99,999                           |           |           | 65            | 6.8%           | 76         | 8.0%           |  |
|        | \$100,000 - \$149,999                         |           |           | 51            | 5.3%           | 64         | 6.7%           |  |
|        | \$150,000 - \$199,999                         |           |           | 9             | 0.9%           | 9          | 0.9%           |  |
|        | \$200,000+                                    |           |           | 4             | 0.4%           | 5          | 0.5%           |  |
|        | \$200,000+                                    |           |           | 4             | 0.4%           | 5          | 0.5%           |  |
|        | Median Household Income                       |           |           | \$30,404      |                | \$31,792   |                |  |
|        | Average Household Income                      |           |           | \$41,682      |                | \$46,286   |                |  |
|        | Per Capita Income                             |           |           | \$13,862      |                | \$15,227   |                |  |
|        |                                               | Census 20 | 010       | 2             | 2018           |            | 2023           |  |
| F      | Population by Age                             | Number    | Percent   | Number        | Percent        | Number     | Percent        |  |
|        | 0 - 4                                         | 278       | 9.0%      | 260           | 8.3%           | 255        | 8.2%           |  |
|        | 5 - 9                                         | 248       | 8.1%      | 251           | 8.0%           | 250        | 8.0%           |  |
|        | 10 - 14                                       | 222       | 7.2%      | 237           | 7.6%           | 246        | 7.9%           |  |
|        | 15 - 19                                       | 250       | 8.1%      | 217           | 6.9%           | 228        | 7.3%           |  |
|        | 20 - 24                                       | 216       | 7.0%      | 212           | 6.8%           | 199        | 6.4%           |  |
|        | 25 - 34                                       | 392       | 12.8%     | 446           | 14.2%          | 407        | 13.0%          |  |
|        | 35 - 44                                       | 355       | 11.6%     | 340           | 10.9%          | 376        | 12.0%          |  |
|        | 45 - 54                                       | 366       | 11.9%     | 328           | 10.5%          | 306        | 9.8%           |  |
|        | 55 - 64                                       | 351       | 11.4%     | 368           | 11.7%          | 335        | 10.7%          |  |
|        | 65 - 74                                       | 204       | 6.6%      | 272           | 8.7%           | 293        | 9.4%           |  |
|        | 75 - 84                                       | 131       | 4.3%      | 133           | 4.2%           | 157        | 5.0%           |  |
|        | 85+                                           | 60        | 2.0%      | 68            | 2.2%           | 69         | 2.2%           |  |
|        |                                               | Census 20 |           |               | 2018           |            | 2023           |  |
| F      | Race and Ethnicity                            | Number    | Percent   | Number        | Percent        | Number     | Percent        |  |
|        | White Alone                                   | 1,666     | 54.2%     | 1,620         | 51.7%          | 1,584      | 50.8%          |  |
|        | Black Alone                                   | 113       | 3.7%      | 101           | 3.2%           | 94         | 3.0%           |  |
|        | American Indian Alone                         | 33        | 1.1%      | 41            | 1.3%           | 45         | 1.4%           |  |
|        | Asian Alone                                   | 11        | 0.4%      | 13            | 0.4%           | 13         | 0.4%           |  |
|        | Pacific Islander Alone                        | 0         | 0.0%      | 1             | 0.0%           | 1 240      | 0.0%           |  |
|        | Some Other Race Alone                         | 1,125     | 36.6%     | 1,223         | 39.0%          | 1,249      | 40.0%          |  |
|        | Two or More Races                             | 126       | 4.1%      | 134           | 4.3%           | 134        | 4.3%           |  |
|        | Hispanic Origin (Any Race)                    | 2,265     | 73.7%     | 2,450         | 78.2%          | 2,526      | 81.0%          |  |
| Data N | Note: Income is expressed in current dollars. | ,         |           | -,            |                | ,          |                |  |
|        |                                               |           |           |               |                |            |                |  |