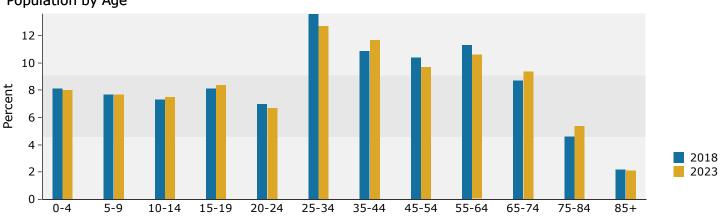

NM Machinery Truck Center 2801 SE Main Roswell NM 88203 Ring: 1 mile radius

Latitude: 33.3587 Longitude: -104.5113

| 9      | Summary                                       | Cei       | nsus 2010 |               | 2018           |            | 2023           |  |
|--------|-----------------------------------------------|-----------|-----------|---------------|----------------|------------|----------------|--|
|        | Population                                    |           | 3,074     |               | 3,132          |            | 3,120          |  |
|        | Households                                    |           | 952       |               | 961            |            | 953            |  |
|        | Families                                      |           | 735       |               | 730            |            | 719            |  |
|        | Average Household Size                        |           | 3.09      |               | 3.12           |            | 3.14           |  |
|        | Owner Occupied Housing Units                  |           | 695       |               | 690            |            | 685            |  |
|        | Renter Occupied Housing Units                 |           | 257       |               | 271            |            | 268            |  |
|        | Median Age                                    |           | 33.0      |               | 33.7           |            | 34.4           |  |
| 1      | Frends: 2018 - 2023 Annual Rate               |           | Area      |               | State          |            | National       |  |
|        | Population                                    |           | -0.08%    |               | 0.43%          |            | 0.83%          |  |
|        | Households                                    |           | -0.17%    |               | 0.37%          |            | 0.79%          |  |
|        | Families                                      |           | -0.30%    |               | 0.20%          |            | 0.71%          |  |
|        | Owner HHs                                     |           | -0.15%    |               | 0.46%          |            | 1.16%          |  |
|        | Median Household Income                       |           | 0.90%     | -             | 2.07%          | -          | 2.50%          |  |
|        | lawahalda ku Tu sawa                          |           |           |               | 2018           |            | 023            |  |
| , r    | Households by Income                          |           |           | Number<br>212 | Percent        | Number     | Percent        |  |
|        | <\$15,000                                     |           |           |               | 22.1%<br>17.9% | 220        | 23.1%          |  |
|        | \$15,000 - \$24,999<br>\$25,000 - \$24,000    |           |           | 172           |                | 158<br>133 | 16.6%          |  |
|        | \$25,000 - \$34,999<br>\$35,000 - \$40,000    |           |           | 155           | 16.1%          |            | 14.0%          |  |
|        | \$35,000 - \$49,999<br>\$50,000 - \$74,999    |           |           | 130<br>162    | 13.5%<br>16.9% | 119<br>169 | 12.5%<br>17.7% |  |
|        | \$75,000 - \$99,999                           |           |           | 65            | 6.8%           | 76         | 8.0%           |  |
|        | \$100,000 - \$149,999                         |           |           | 51            | 5.3%           | 64         | 6.7%           |  |
|        | \$150,000 - \$199,999                         |           |           | 9             | 0.9%           | 9          | 0.9%           |  |
|        | \$200,000+                                    |           |           | 4             | 0.4%           | 5          | 0.5%           |  |
|        | \$200,000+                                    |           |           | 4             | 0.4%           | 5          | 0.5%           |  |
|        | Median Household Income                       |           |           | \$30,404      |                | \$31,792   |                |  |
|        | Average Household Income                      |           |           | \$41,682      |                | \$46,286   |                |  |
|        | Per Capita Income                             |           |           | \$13,862      |                | \$15,227   |                |  |
|        |                                               | Census 20 | 010       | 2             | 2018           |            | 2023           |  |
| F      | Population by Age                             | Number    | Percent   | Number        | Percent        | Number     | Percent        |  |
|        | 0 - 4                                         | 278       | 9.0%      | 260           | 8.3%           | 255        | 8.2%           |  |
|        | 5 - 9                                         | 248       | 8.1%      | 251           | 8.0%           | 250        | 8.0%           |  |
|        | 10 - 14                                       | 222       | 7.2%      | 237           | 7.6%           | 246        | 7.9%           |  |
|        | 15 - 19                                       | 250       | 8.1%      | 217           | 6.9%           | 228        | 7.3%           |  |
|        | 20 - 24                                       | 216       | 7.0%      | 212           | 6.8%           | 199        | 6.4%           |  |
|        | 25 - 34                                       | 392       | 12.8%     | 446           | 14.2%          | 407        | 13.0%          |  |
|        | 35 - 44                                       | 355       | 11.6%     | 340           | 10.9%          | 376        | 12.0%          |  |
|        | 45 - 54                                       | 366       | 11.9%     | 328           | 10.5%          | 306        | 9.8%           |  |
|        | 55 - 64                                       | 351       | 11.4%     | 368           | 11.7%          | 335        | 10.7%          |  |
|        | 65 - 74                                       | 204       | 6.6%      | 272           | 8.7%           | 293        | 9.4%           |  |
|        | 75 - 84                                       | 131       | 4.3%      | 133           | 4.2%           | 157        | 5.0%           |  |
|        | 85+                                           | 60        | 2.0%      | 68            | 2.2%           | 69         | 2.2%           |  |
|        |                                               | Census 20 |           |               | 2018           |            | 2023           |  |
| F      | Race and Ethnicity                            | Number    | Percent   | Number        | Percent        | Number     | Percent        |  |
|        | White Alone                                   | 1,666     | 54.2%     | 1,620         | 51.7%          | 1,584      | 50.8%          |  |
|        | Black Alone                                   | 113       | 3.7%      | 101           | 3.2%           | 94         | 3.0%           |  |
|        | American Indian Alone                         | 33        | 1.1%      | 41            | 1.3%           | 45         | 1.4%           |  |
|        | Asian Alone                                   | 11        | 0.4%      | 13            | 0.4%           | 13         | 0.4%           |  |
|        | Pacific Islander Alone                        | 0         | 0.0%      | 1             | 0.0%           | 1 240      | 0.0%           |  |
|        | Some Other Race Alone                         | 1,125     | 36.6%     | 1,223         | 39.0%          | 1,249      | 40.0%          |  |
|        | Two or More Races                             | 126       | 4.1%      | 134           | 4.3%           | 134        | 4.3%           |  |
|        | Hispanic Origin (Any Race)                    | 2,265     | 73.7%     | 2,450         | 78.2%          | 2,526      | 81.0%          |  |
| Data N | Note: Income is expressed in current dollars. | ,         |           | -,            |                | ,          |                |  |
|        |                                               |           |           |               |                |            |                |  |