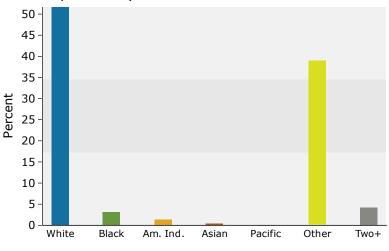

NM Machinery Truck Center 2801 SE Main Roswell NM 88203 Ring: 1 mile radius

Latitude: 33.3587 Longitude: -104.5113

| 9      | Summary                                       | Cei       | nsus 2010 |               | 2018           |            | 2023           |  |
|--------|-----------------------------------------------|-----------|-----------|---------------|----------------|------------|----------------|--|
|        | Population                                    |           | 3,074     |               | 3,132          |            | 3,120          |  |
|        | Households                                    |           | 952       |               | 961            |            | 953            |  |
|        | Families                                      |           | 735       |               | 730            |            | 719            |  |
|        | Average Household Size                        |           | 3.09      |               | 3.12           |            | 3.14           |  |
|        | Owner Occupied Housing Units                  |           | 695       |               | 690            |            | 685            |  |
|        | Renter Occupied Housing Units                 |           | 257       |               | 271            |            | 268            |  |
|        | Median Age                                    |           | 33.0      |               | 33.7           |            | 34.4           |  |
| 1      | Frends: 2018 - 2023 Annual Rate               |           | Area      |               | State          |            | National       |  |
|        | Population                                    |           | -0.08%    |               | 0.43%          |            | 0.83%          |  |
|        | Households                                    |           | -0.17%    |               | 0.37%          |            | 0.79%          |  |
|        | Families                                      |           | -0.30%    |               | 0.20%          |            | 0.71%          |  |
|        | Owner HHs                                     |           | -0.15%    |               | 0.46%          |            | 1.16%          |  |
|        | Median Household Income                       |           | 0.90%     | -             | 2.07%          | -          | 2.50%          |  |
|        | lawahalda ku Tu sawa                          |           |           |               | 2018           |            | 023            |  |
| , r    | Households by Income                          |           |           | Number<br>212 | Percent        | Number     | Percent        |  |
|        | <\$15,000                                     |           |           |               | 22.1%<br>17.9% | 220        | 23.1%          |  |
|        | \$15,000 - \$24,999<br>\$25,000 - \$24,000    |           |           | 172           |                | 158<br>133 | 16.6%          |  |
|        | \$25,000 - \$34,999<br>\$35,000 - \$40,000    |           |           | 155           | 16.1%          |            | 14.0%          |  |
|        | \$35,000 - \$49,999<br>\$50,000 - \$74,999    |           |           | 130<br>162    | 13.5%<br>16.9% | 119<br>169 | 12.5%<br>17.7% |  |
|        | \$75,000 - \$99,999                           |           |           | 65            | 6.8%           | 76         | 8.0%           |  |
|        | \$100,000 - \$149,999                         |           |           | 51            | 5.3%           | 64         | 6.7%           |  |
|        | \$150,000 - \$199,999                         |           |           | 9             | 0.9%           | 9          | 0.9%           |  |
|        | \$200,000+                                    |           |           | 4             | 0.4%           | 5          | 0.5%           |  |
|        | \$200,000+                                    |           |           | 4             | 0.4%           | 5          | 0.5%           |  |
|        | Median Household Income                       |           |           | \$30,404      |                | \$31,792   |                |  |
|        | Average Household Income                      |           |           | \$41,682      |                | \$46,286   |                |  |
|        | Per Capita Income                             |           |           | \$13,862      |                | \$15,227   |                |  |
|        |                                               | Census 20 | 010       | 2             | 2018           |            | 2023           |  |
| F      | Population by Age                             | Number    | Percent   | Number        | Percent        | Number     | Percent        |  |
|        | 0 - 4                                         | 278       | 9.0%      | 260           | 8.3%           | 255        | 8.2%           |  |
|        | 5 - 9                                         | 248       | 8.1%      | 251           | 8.0%           | 250        | 8.0%           |  |
|        | 10 - 14                                       | 222       | 7.2%      | 237           | 7.6%           | 246        | 7.9%           |  |
|        | 15 - 19                                       | 250       | 8.1%      | 217           | 6.9%           | 228        | 7.3%           |  |
|        | 20 - 24                                       | 216       | 7.0%      | 212           | 6.8%           | 199        | 6.4%           |  |
|        | 25 - 34                                       | 392       | 12.8%     | 446           | 14.2%          | 407        | 13.0%          |  |
|        | 35 - 44                                       | 355       | 11.6%     | 340           | 10.9%          | 376        | 12.0%          |  |
|        | 45 - 54                                       | 366       | 11.9%     | 328           | 10.5%          | 306        | 9.8%           |  |
|        | 55 - 64                                       | 351       | 11.4%     | 368           | 11.7%          | 335        | 10.7%          |  |
|        | 65 - 74                                       | 204       | 6.6%      | 272           | 8.7%           | 293        | 9.4%           |  |
|        | 75 - 84                                       | 131       | 4.3%      | 133           | 4.2%           | 157        | 5.0%           |  |
|        | 85+                                           | 60        | 2.0%      | 68            | 2.2%           | 69         | 2.2%           |  |
|        |                                               | Census 20 |           |               | 2018           |            | 2023           |  |
| F      | Race and Ethnicity                            | Number    | Percent   | Number        | Percent        | Number     | Percent        |  |
|        | White Alone                                   | 1,666     | 54.2%     | 1,620         | 51.7%          | 1,584      | 50.8%          |  |
|        | Black Alone                                   | 113       | 3.7%      | 101           | 3.2%           | 94         | 3.0%           |  |
|        | American Indian Alone                         | 33        | 1.1%      | 41            | 1.3%           | 45         | 1.4%           |  |
|        | Asian Alone                                   | 11        | 0.4%      | 13            | 0.4%           | 13         | 0.4%           |  |
|        | Pacific Islander Alone                        | 0         | 0.0%      | 1             | 0.0%           | 1 240      | 0.0%           |  |
|        | Some Other Race Alone                         | 1,125     | 36.6%     | 1,223         | 39.0%          | 1,249      | 40.0%          |  |
|        | Two or More Races                             | 126       | 4.1%      | 134           | 4.3%           | 134        | 4.3%           |  |
|        | Hispanic Origin (Any Race)                    | 2,265     | 73.7%     | 2,450         | 78.2%          | 2,526      | 81.0%          |  |
| Data N | Note: Income is expressed in current dollars. | ,         |           | -,            |                | ,          |                |  |
|        |                                               |           |           |               |                |            |                |  |