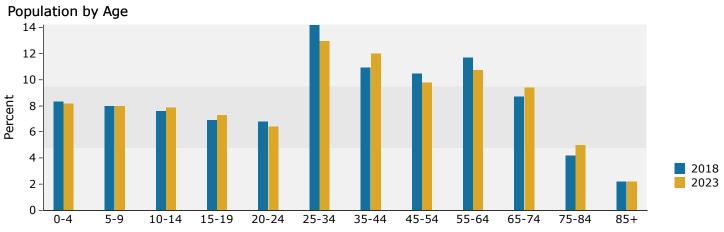

NM Machinery Truck Center 2801 SE Main Roswell NM 88203 Ring: 1 mile radius

Latitude: 33.3587 Longitude: -104.5113

| 9      | Summary                                       | Cei       | nsus 2010 |               | 2018           |            | 2023           |  |
|--------|-----------------------------------------------|-----------|-----------|---------------|----------------|------------|----------------|--|
|        | Population                                    |           | 3,074     |               | 3,132          |            | 3,120          |  |
|        | Households                                    |           | 952       |               | 961            |            | 953            |  |
|        | Families                                      |           | 735       |               | 730            |            | 719            |  |
|        | Average Household Size                        |           | 3.09      |               | 3.12           |            | 3.14           |  |
|        | Owner Occupied Housing Units                  |           | 695       |               | 690            |            | 685            |  |
|        | Renter Occupied Housing Units                 |           | 257       |               | 271            |            | 268            |  |
|        | Median Age                                    |           | 33.0      |               | 33.7           |            | 34.4           |  |
| 1      | Frends: 2018 - 2023 Annual Rate               |           | Area      |               | State          |            | National       |  |
|        | Population                                    |           | -0.08%    |               | 0.43%          |            | 0.83%          |  |
|        | Households                                    |           | -0.17%    |               | 0.37%          |            | 0.79%          |  |
|        | Families                                      |           | -0.30%    |               | 0.20%          |            | 0.71%          |  |
|        | Owner HHs                                     |           | -0.15%    |               | 0.46%          |            | 1.16%          |  |
|        | Median Household Income                       |           | 0.90%     | -             | 2.07%          | -          | 2.50%          |  |
|        | lawahalda ku Tu sawa                          |           |           |               | 2018           |            | 023            |  |
| , r    | Households by Income                          |           |           | Number<br>212 | Percent        | Number     | Percent        |  |
|        | <\$15,000                                     |           |           |               | 22.1%<br>17.9% | 220        | 23.1%          |  |
|        | \$15,000 - \$24,999<br>\$25,000 - \$24,000    |           |           | 172           |                | 158<br>133 | 16.6%          |  |
|        | \$25,000 - \$34,999<br>\$35,000 - \$40,000    |           |           | 155           | 16.1%          |            | 14.0%          |  |
|        | \$35,000 - \$49,999<br>\$50,000 - \$74,999    |           |           | 130<br>162    | 13.5%<br>16.9% | 119<br>169 | 12.5%<br>17.7% |  |
|        | \$75,000 - \$99,999                           |           |           | 65            | 6.8%           | 76         | 8.0%           |  |
|        | \$100,000 - \$149,999                         |           |           | 51            | 5.3%           | 64         | 6.7%           |  |
|        | \$150,000 - \$199,999                         |           |           | 9             | 0.9%           | 9          | 0.9%           |  |
|        | \$200,000+                                    |           |           | 4             | 0.4%           | 5          | 0.5%           |  |
|        | \$200,000+                                    |           |           | 4             | 0.4%           | 5          | 0.5%           |  |
|        | Median Household Income                       |           |           | \$30,404      |                | \$31,792   |                |  |
|        | Average Household Income                      |           |           | \$41,682      |                | \$46,286   |                |  |
|        | Per Capita Income                             |           |           | \$13,862      |                | \$15,227   |                |  |
|        |                                               | Census 20 | 010       | 2             | 2018           |            | 2023           |  |
| F      | Population by Age                             | Number    | Percent   | Number        | Percent        | Number     | Percent        |  |
|        | 0 - 4                                         | 278       | 9.0%      | 260           | 8.3%           | 255        | 8.2%           |  |
|        | 5 - 9                                         | 248       | 8.1%      | 251           | 8.0%           | 250        | 8.0%           |  |
|        | 10 - 14                                       | 222       | 7.2%      | 237           | 7.6%           | 246        | 7.9%           |  |
|        | 15 - 19                                       | 250       | 8.1%      | 217           | 6.9%           | 228        | 7.3%           |  |
|        | 20 - 24                                       | 216       | 7.0%      | 212           | 6.8%           | 199        | 6.4%           |  |
|        | 25 - 34                                       | 392       | 12.8%     | 446           | 14.2%          | 407        | 13.0%          |  |
|        | 35 - 44                                       | 355       | 11.6%     | 340           | 10.9%          | 376        | 12.0%          |  |
|        | 45 - 54                                       | 366       | 11.9%     | 328           | 10.5%          | 306        | 9.8%           |  |
|        | 55 - 64                                       | 351       | 11.4%     | 368           | 11.7%          | 335        | 10.7%          |  |
|        | 65 - 74                                       | 204       | 6.6%      | 272           | 8.7%           | 293        | 9.4%           |  |
|        | 75 - 84                                       | 131       | 4.3%      | 133           | 4.2%           | 157        | 5.0%           |  |
|        | 85+                                           | 60        | 2.0%      | 68            | 2.2%           | 69         | 2.2%           |  |
|        |                                               | Census 20 |           |               | 2018           |            | 2023           |  |
| F      | Race and Ethnicity                            | Number    | Percent   | Number        | Percent        | Number     | Percent        |  |
|        | White Alone                                   | 1,666     | 54.2%     | 1,620         | 51.7%          | 1,584      | 50.8%          |  |
|        | Black Alone                                   | 113       | 3.7%      | 101           | 3.2%           | 94         | 3.0%           |  |
|        | American Indian Alone                         | 33        | 1.1%      | 41            | 1.3%           | 45         | 1.4%           |  |
|        | Asian Alone                                   | 11        | 0.4%      | 13            | 0.4%           | 13         | 0.4%           |  |
|        | Pacific Islander Alone                        | 0         | 0.0%      | 1             | 0.0%           | 1 240      | 0.0%           |  |
|        | Some Other Race Alone                         | 1,125     | 36.6%     | 1,223         | 39.0%          | 1,249      | 40.0%          |  |
|        | Two or More Races                             | 126       | 4.1%      | 134           | 4.3%           | 134        | 4.3%           |  |
|        | Hispanic Origin (Any Race)                    | 2,265     | 73.7%     | 2,450         | 78.2%          | 2,526      | 81.0%          |  |
| Data N | Note: Income is expressed in current dollars. | ,         |           | -,            |                | ,          |                |  |
|        |                                               |           |           |               |                |            |                |  |