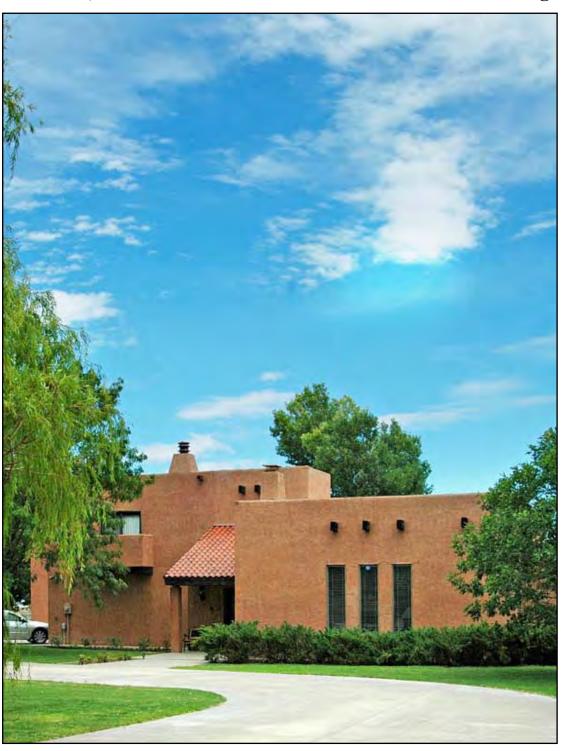

# Coronado Farm

Roswell, New Mexico • 18.2 acres with Sr. Water Rights • \$1,150,000

Luxury home and 18.2 great acres highlight this spectacular southeastern New Mexico property

ith the first glimpse of Coronado Farm, you will be enchanted.

Enter through the security gate and you will find yourself standing before a luxurious southwestern home surrounded by elegantly landscaped grounds and tall shade trees.

A spacious, southwestern-style home, Coronado Farm is located on the northern fringe of Roswell, New Mexico. The Ranch is a spectacular combination of a luxurious 3,600 square foot home, 18.2 acres of farmland with 17.1 acres of senior water rights and an income producing pecan orchard.