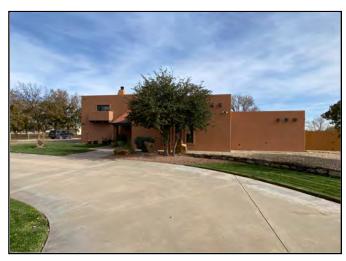

Enter through the security gate and you will find yourself standing before a luxurious southwestern home surrounded by elegantly landscaped grounds and tall shade trees.

A spacious, southwestern-style home, Coronado Farm is located on the northern fringe of Roswell, New Mexico. The Ranch is a spectacular combination of a luxurious 3,600 square foot home, 18.2 acres of farmland with 17.1 acres of senior water rights and an income producing pecan orchard.

# Coronado Farm

The attractive iron security gate provides peace of mind. Operated by remote control, this gate is an appealing feature to a home that is filled with many extra features. Once inside, the spacious living area beckons, complete with a fireplace offering a cozy place to curl up on chilly winter nights.