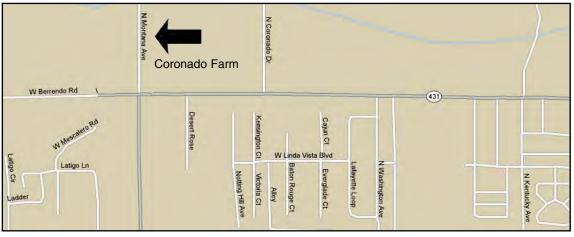

# Coronado Farm

Located on the northern edge of Roswell, NM, the Coronado Farm offers a great place to live in a quiet area that is only a few miles from the center of town. Opportunities such as this are rare, and this property will not last long in the progressive and growing Roswell market. Call for your tour of the Coronado Farm today!