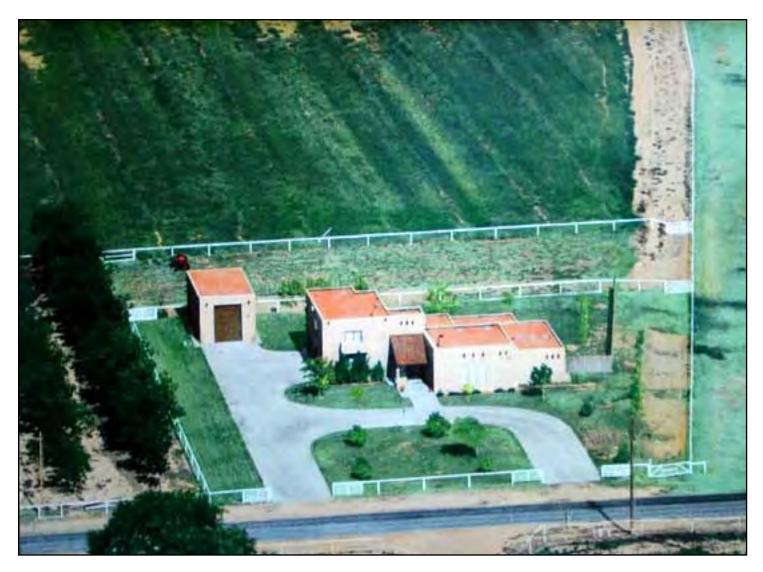

Enter through the security gate and you will find yourself standing before a luxurious southwestern home surrounded by elegantly landscaped grounds and tall shade trees.

A spacious, southwestern-style home, Coronado Farm is located on the northern fringe of Roswell, New Mexico. The Ranch is a spectacular combination of a luxurious 3,600 square foot home, 18.2 acres of farmland with 17.1 acres of senior water rights and an income producing pecan orchard.

# Coronado Farm

A sun porch that begs you to relax, impeccably landscaped grounds and acre after acre of irrigated fields that surround this magnificent retreat are a few of the amenities that make this residence stand apart. Whether you are entertaining, hosting family activities or working the orchard and fields, this is a place that always feels like home.