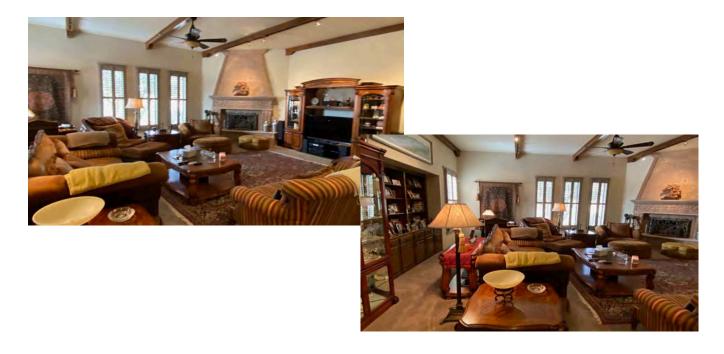

A custom interior floor plan and richly appointed rooms mean both comfort and luxury can be yours.

At Coronado Farm, you can experience rural living without living miles away from the city. Located in the countryside just a couple of miles away from the heart of Roswell, this home offers a multitude of opportunities.

# Coronado Farm

The attractive iron security gate provides peace of mind. Operated by remote control, this gate is an appealing feature to a home that is filled with many extra features. Once inside, the spacious living area beckons, complete with a fireplace offering a cozy place to curl up on chilly winter nights.

Upstairs, a master bedroom suite offers spaciousness and style. Complete with a fireplace and a master bath that will take your breath away, this suite is a great place to escape the pressures of the day.