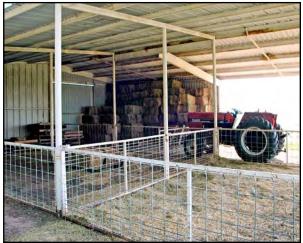

The barn is in excellent condition and provides a place to park equipment and store bales of hay or other crops.