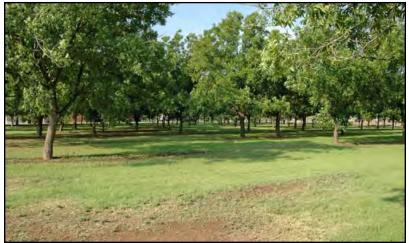

# Coronado Farm

The income-producing pecan orchard consists of over 99 trees and is located adjacent to the Coronado Farm home. Well-maintained and cultivated, this grove of pecan trees is sure to produce for years to come.