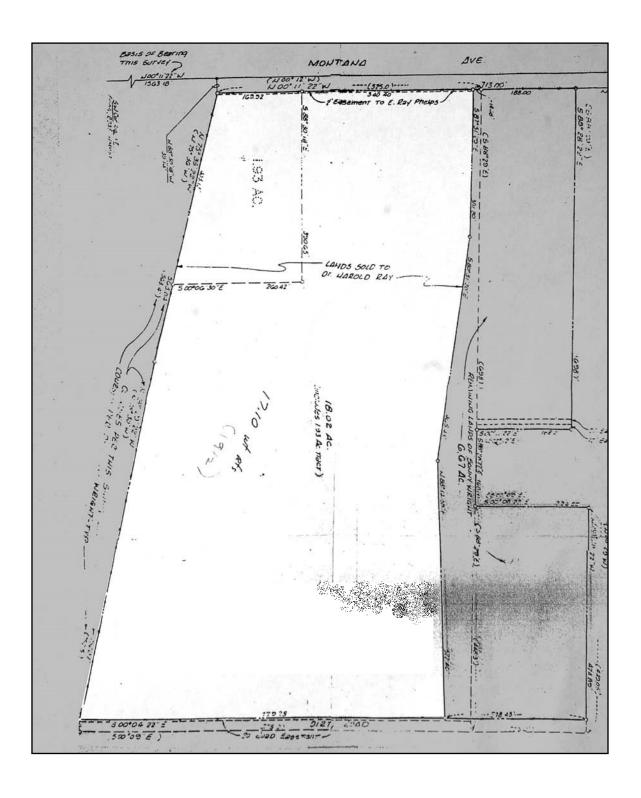

Enter through the security gate and you will find yourself standing before a luxurious southwestern home surrounded by elegantly landscaped grounds and tall shade trees.

A spacious, southwestern-style home, Coronado Farm is located on the northern fringe of Roswell, New Mexico. The Ranch is a spectacular combination of a luxurious 3,600 square foot home, 18.2 acres of farmland with 17.1 acres of senior water rights and an income producing pecan orchard.