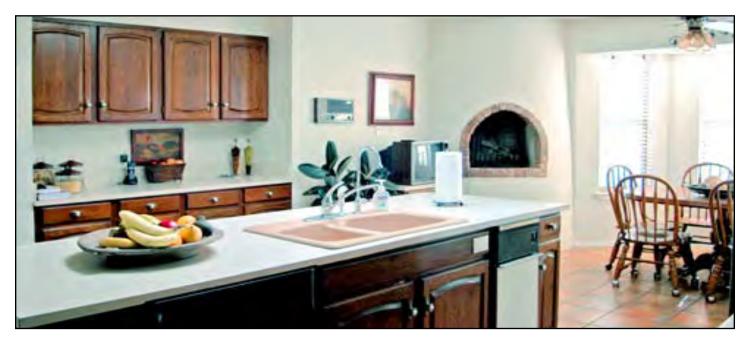

## Coronado Farm

Beyond the living room, you will discover a large kitchen with a spacious island, tile floors, marble countertops and lots of cabinet space. A bright breakfast area is a great place to start the day, or it's just right for those quick meals or late-night snacks.